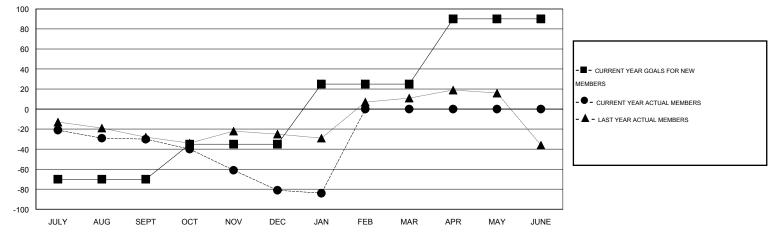

#### GOALS AND ACTUAL MEMBERS CUMULATIVE

| DROPPED CLUBS: 1  DROPPED MEMBERS |            | 30 CLUBS OF 82 ADDED 1 OR MORE NEW MEMBERS | GENDER DISTRIBUT  MALE  FEMALE | TION<br>1,045 (70.04%)<br>447 (29.96%) |           |
|-----------------------------------|------------|--------------------------------------------|--------------------------------|----------------------------------------|-----------|
| DECEASED CLUB CANCELLED           | 8<br>11    | CLICK HERE FOR HEALTH ASSESSMENT DATA      | FAMILY UNIT MEMBERS            |                                        | 196<br>93 |
| OTHER TOTAL                       | 167<br>186 |                                            | NON-HEAD OF HOUSEHOLD          | 1                                      | 103       |

## **LOCATION ONTARIO**

 $\mathsf{GMT}\;\mathsf{CA}\;2$ 

|               |                  | Clubs            |                  |                  | Members               |                    |                                     |                    |                  |
|---------------|------------------|------------------|------------------|------------------|-----------------------|--------------------|-------------------------------------|--------------------|------------------|
|               | RESUL            | TS FOR 2014-2015 |                  |                  | RESULTS FOR 2014-2015 |                    |                                     |                    |                  |
| QUARTER       | NEW CLUB<br>GOAL | NEW CLUBS        | DROPPED<br>CLUBS | NET<br>GAIN/LOSS | QUARTER               | NEW MEMBER<br>GOAL | CHARTER AND<br>NEW MEMBERS<br>ADDED | DROPPED<br>MEMBERS | NET<br>GAIN/LOSS |
| JULY/AUG/SEPT | 0                | 1                | 1                | 0                | JULY/AUG/SEPT         | -70                | 42                                  | 72                 | -30              |
| OCT/NOV/DEC   | 0                | 0                | 0                | 0                | OCT/NOV/DEC           | 35                 | 44                                  | 95                 | -51              |
| JAN/FEB/MAR   | 1                | 0                | 0                | 0                | JAN/FEB/MAR           | 60                 | 16                                  | 19                 | -3               |
| APR/MAY/JUNE  | 1                | 0                | 0                | 0                | APR/MAY/JUNE          | 65                 | 0                                   | 0                  | 0                |