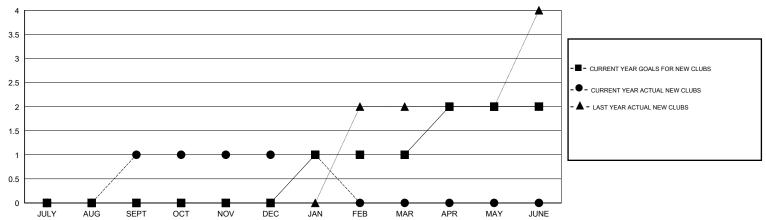

#### GOALS AND ACTUAL NEW CLUBS CUMULATIVE

## **LOCATION ONTARIO**

 $\mathsf{GMT}\;\mathsf{CA}\;2$ 

|               |                  | Clubs            |                  |                  | Members               |                    |                                     |                    |                  |
|---------------|------------------|------------------|------------------|------------------|-----------------------|--------------------|-------------------------------------|--------------------|------------------|
|               | RESUL            | TS FOR 2014-2015 |                  |                  | RESULTS FOR 2014-2015 |                    |                                     |                    |                  |
| QUARTER       | NEW CLUB<br>GOAL | NEW CLUBS        | DROPPED<br>CLUBS | NET<br>GAIN/LOSS | QUARTER               | NEW MEMBER<br>GOAL | CHARTER AND<br>NEW MEMBERS<br>ADDED | DROPPED<br>MEMBERS | NET<br>GAIN/LOSS |
| JULY/AUG/SEPT | 0                | 1                | 1                | 0                | JULY/AUG/SEPT         | -70                | 42                                  | 72                 | -30              |
| OCT/NOV/DEC   | 0                | 0                | 0                | 0                | OCT/NOV/DEC           | 35                 | 44                                  | 95                 | -51              |
| JAN/FEB/MAR   | 1                | 0                | 0                | 0                | JAN/FEB/MAR           | 60                 | 16                                  | 19                 | -3               |
| APR/MAY/JUNE  | 1                | 0                | 0                | 0                | APR/MAY/JUNE          | 65                 | 0                                   | 0                  | 0                |